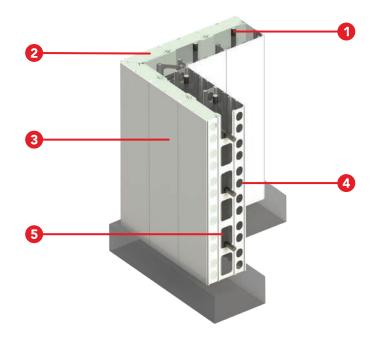

## FORMWORK

- **REBAR** Uses standard rebar as specified by your engineer.
- **OPTIONAL INSULATION** Thermal mass of concrete, airtightness, added EPS insulation provides excellent R-values.
- **PVC PANEL** Outside panel protects the concrete and rebar from harsh chemicals and corrosive environments. Octaform PVC meets the strict sanitation standard set by the CFIA.
- **WALL THICKNESS** Connectors are available for walls between 4" to 24" thick.
- **CONCRETE** Compatible with standard concrete formulations. The system requires vibrating as specified and is poured in 4' lifts.