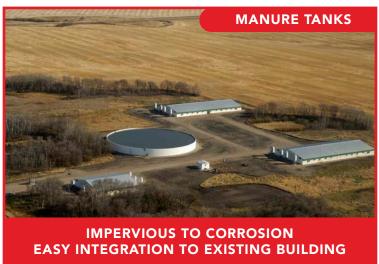

## OCTAFORM® AGRICULTURE

Whether you are breaking ground or retrofitting, Octaform can help create a bright, durable & hygienic environment for your livestock. Extruded from food-grade PVC, Octaform walls are easy to clean, look great, and can even lower energy costs.