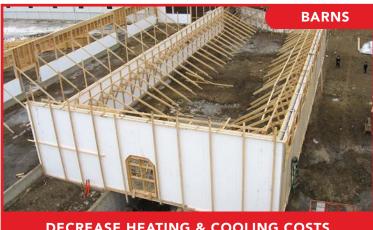

## OCTAFORM® AGRICULTURE

Whether you are breaking ground or retrofitting, Octaform can help create a bright, durable & hygienic environment for your livestock. Extruded from food-grade PVC, Octaform walls are easy to clean, look great, and can even lower energy costs.