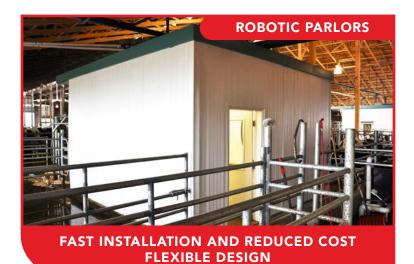

## OCTAFORM® AGRICULTURE

Whether you are breaking ground or retrofitting, Octaform can help create a bright, durable & hygienic environment for your livestock. Extruded from food-grade PVC, Octaform walls are easy to clean, look great, and can even lower energy costs.