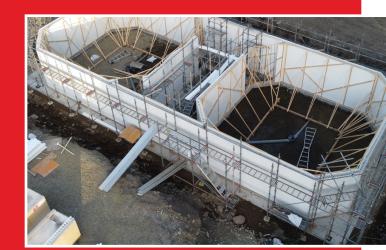

# OCTAFORM® AQUACULTURE

Octaform tanks install fast, cutting project timelines without sacrificing quality. A built-in PVC liner ensures durability, low maintenance, and a clean, safe environment for your fish. Octaform tanks are adaptable to your precise specifications.

- **OPTIONAL INSULATION** Thermal mass of concrete, airtightness, added EPS insulation provides excellent R-values.
- **CONCRETE** Poured directly into the system in 4' lifts. Extended curing for increased concrete strength.
- **WATERTIGHT** SnapLockTight<sup>™</sup> panels create a completely sealed wall surface that's watertight. No caulking is required where panels join.
- **PVC PANEL** Outside panel protects the concrete and rebar from harsh chemicals and corrosive environments. Octaform PVC meets strict sanitation standards.
- **WALL THICKNESS** Connectors are available for walls between 4" to 24" thick.
- **REBAR** Fully accommodates your engineer's rebar design.
- **WATERSTOP** Accomodates rigid and expanding type waterstops to ensure watertightness.