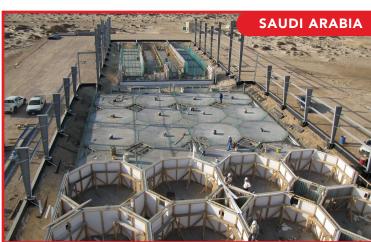

# OCTAFORM® AQUACULTURE

Octaform tanks install fast, cutting project timelines without sacrificing quality. A built-in PVC liner ensures durability, low maintenance, and a clean, safe environment for your fish. Octaform tanks are adaptable to your precise specifications.

#### **EASE OF CONSTRUCTION**

- Reduced total cost versus traditional concrete formwork & liner.
- Reduced project risk, skill, and complexity.