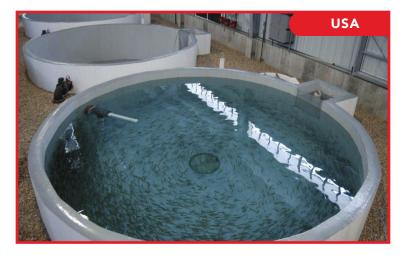

# OCTAFORM® AQUACULTURE

Octaform tanks install fast, cutting project timelines without sacrificing quality. A built-in PVC liner ensures durability, low maintenance, and a clean, safe environment for your fish. Octaform tanks are adaptable to your precise specifications.

### **EVERY TANK IS A BIG INVESTMENT. WHY RISK IT?**

PVC is proven to have the lowest adhesion for harmful bacteria and reduce maintenance intervals. Not to mention reduced acoustic stress, which can contribute significantly to performance.