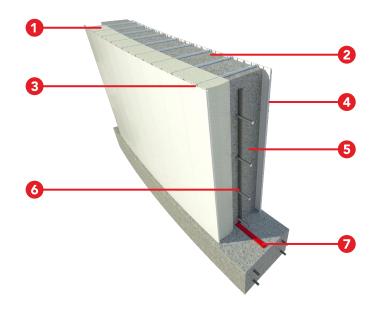

- **OPTIONAL INSULATION** Thermal mass of concrete, airtightness, added EPS insulation provides excellent R-values.
- **CONCRETE** Poured directly into the system in 4' lifts. Extended curing for increased concrete strength.
- **WATERTIGHT** SnapLockTight<sup>™</sup> panels create a completely sealed wall surface that's watertight. No caulking is required where panels join.
- **PVC PANEL** Outside panel protects the concrete and rebar from harsh chemicals and corrosive environments. Octaform PVC meets strict sanitation standards.
- **WALL THICKNESS** Connectors are available for walls between 4" to 24" thick.
- **REBAR** Fully accommodates your engineer's rebar design.
- **WATERSTOP** Accomodates rigid and expanding type waterstops to ensure watertightness.