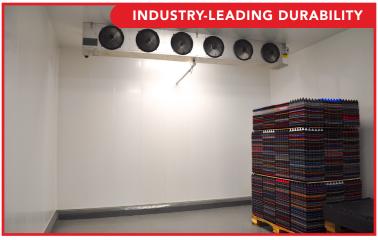

#### **OCTAFORM® QUICKLINER**

- **1** SNAPTRIM<sup>™</sup> EDGES No caulking or sealant is required. Finish quickly and professionally at any wall location. Easily replace damaged or vandalized panels without removing and re-installation.
- **2 DURABLE PVC** Our heavy duty panels are extruded from an industry leading grade of PVC. Available in 18" widths and lengths between 8' and 20'.
- **3 TONGUE & GROOVE** Wide interlocking tongue and groove joint hides fasteners and allow a quick and simple installation.
- 4 NAILING FLANGE Panels can be fastened to any structure and are typically supported every 16" to 24". Our design accommodates expansion and contraction in varied temperatures.