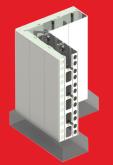

#### **OCTAFORM® QUICKLINER**

- **1** SNAPTRIM<sup>™</sup> EDGES No caulking or sealant is required. Finish quickly and professionally at any wall location. Easily replace damaged or vandalized panels without removing and re-installation.
- **2 DURABLE PVC** Our heavy duty panels are extruded from an industry leading grade of PVC. Available in 18" widths and lengths between 8' and 20'.
- **3 TONGUE & GROOVE** Wide interlocking tongue and groove joint hides fasteners and allow a quick and simple installation.
- 4 NAILING FLANGE Panels can be fastened to any structure and are typically supported every 16" to 24". Our design accommodates expansion and contraction in varied temperatures.