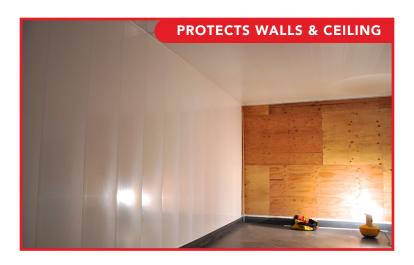

# OCTAFORM<sup>®</sup> CANNABIS

State of the art indoor Cannabis Grow Facilities need a sealed, smooth, reflective, and highly durable food-grade surface throughout the grow chambers, the entry vestibules, and often beyond, into the processing and storage areas of the building envelope. **QuickLiner™** easily fastens to existing structures, protecting your walls and ceilings from corrosive elements while creating a clean, bright environment.