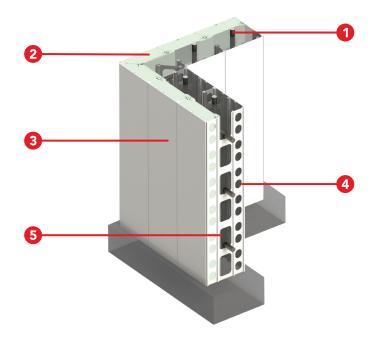

### FORMWORK

- 1 REBAR Uses standard rebar as specified by your engineer.
- **OPTIONAL INSULATION** Thermal mass of concrete, airtightness, added EPS insulation provides excellent R-values.
- **PVC PANEL** Outside panel protects the concrete and rebar from harsh chemicals and corrosive environments. Octaform PVC meets the strict sanitation standard set by the CFIA.
- **WALL THICKNESS** Connectors are available for walls between 4" to 24" thick.
- **CONCRETE** Compatible with standard concrete formulations. The system requires vibrating as specified and is poured in 4' lifts.