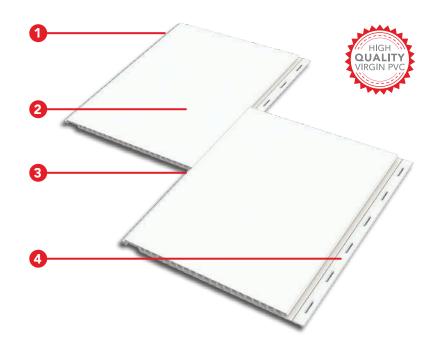

#### **OCTAFORM® QUICKLINER**

- **1** SNAPTRIM™ EDGES No caulking or sealant is required. Finish quickly and professionally at any wall location. Easily replace damaged or vandalized panels without removing and re-installation.
- 2 DURABLE PVC Our heavy duty panels are extruded from an industry leading grade of PVC. Available in 18" widths and lengths between 8' and 20'.
- 3 TONGUE & GROOVE Wide interlocking tongue and groove joint hides fasteners and allow a quick and simple installation.
- 4 NAILING FLANGE Panels can be fastened to any structure and are typically supported every 16" to 24". Our design accommodates expansion and contraction in varied temperatures.