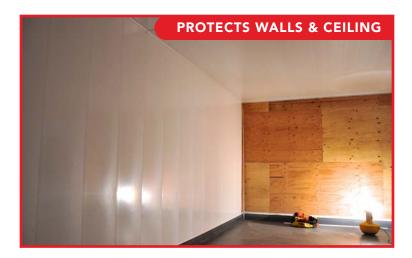

QuickLiner<sup>TM</sup> easily fastens to existing structures, protecting your walls and ceilings from corrosive elements while creating a clean, bright environment.

**WWW.OCTAFORM.COM** 

**BUILD IT TO LAST** 