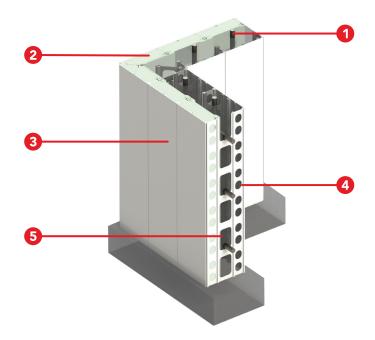

## FORMWORK

- **REBAR** Uses standard rebar as specified by your engineer.
- **OPTIONAL INSULATION** Thermal mass of concrete, airtightness, added EPS insulation provides excellent R-values.
- **PVC PANEL** Outside panel protects the concrete and rebar from harsh chemicals and corrosive environments. Octaform PVC meets the strict sanitation standard set by the CFIA.
- **WALL THICKNESS** Connectors are available for walls between 4-24" thick.
- **CONCRETE** Compatible with standard concrete formulations. The system requires vibrating as specified and is poured in 4' lifts.