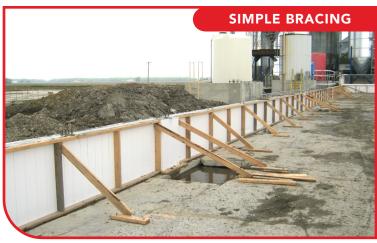

## FORMWORK

- **REBAR** Uses standard rebar as specified by your engineer.
- **OPTIONAL INSULATION** Thermal mass of concrete, airtightness, added EPS insulation provides excellent R-values.
- **PVC PANEL** Outside panel protects the concrete and rebar from harsh chemicals and corrosive environments. Octaform PVC meets the strict sanitation standard set by the CFIA.
- **WALL THICKNESS** Connectors are available for walls between 4-24" thick.
- **CONCRETE** Compatible with standard concrete formulations. The system requires vibrating as specified and is poured in 4' lifts.