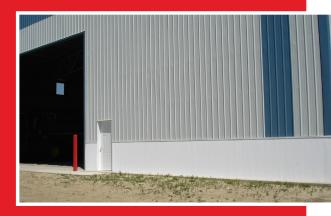

## **CONCRETE, BUT BETTER**

Choose Octaform and, in one step, form watertight concrete walls, of any height & thickness, without the burden of heavy equipment or secondary trades.

Extruded from industry-leading, durable PVC, Octaform creates a barrier between your wall and the elements that can harm it.