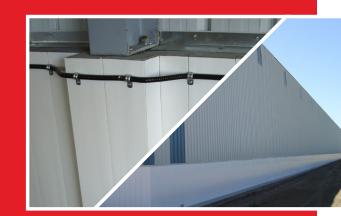

## **CONCRETE, BUT BETTER**

Choose Octaform and, in one step, form watertight concrete walls, of any height & thickness, without the burden of heavy equipment or secondary trades.

Extruded from industry-leading, durable PVC, Octaform creates a barrier between your wall and the elements that can harm it.