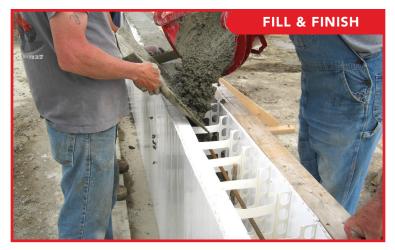

## FORMWORK

- **REBAR** Uses standard rebar as specified by your engineer.
- **OPTIONAL INSULATION** Thermal mass of concrete, airtightness, added EPS insulation provides excellent R-values.
- **PVC PANEL** Outside panel protects the concrete and rebar from harsh chemicals and corrosive environments. Octaform PVC meets the strict sanitation standard set by the CFIA.
- **WALL THICKNESS** Connectors are available for walls between 4-24" thick.
- **CONCRETE** Compatible with standard concrete formulations. The system requires vibrating as specified and is poured in 4' lifts.

## **CONCRETE, BUT BETTER**

Choose Octaform and, in one step, form watertight concrete walls, of any height & thickness, without the burden of heavy equipment or secondary trades.

Extruded from industry-leading, durable PVC, Octaform creates a barrier between your wall and the elements that can harm it.