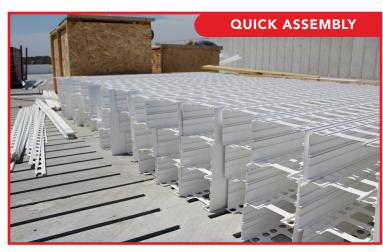

## **CONCRETE, BUT BETTER**

Choose Octaform and, in one step, form watertight concrete walls, of any height & thickness, without the burden of heavy equipment or secondary trades.

Extruded from industry-leading, durable PVC, Octaform creates a barrier between your wall and the elements that can harm it.