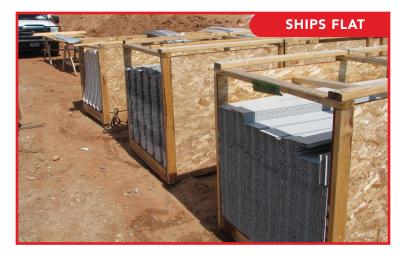

## **CONCRETE, BUT BETTER**

Choose Octaform and, in one step, form watertight concrete walls, of any height & thickness, without the burden of heavy equipment or secondary trades.

Extruded from industry-leading, durable PVC, Octaform creates a barrier between your wall and the elements that can harm it.