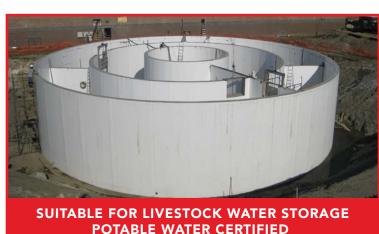

## **BUILD SQUARE, ROUND OR RECTANGULAR TANKS**

With Octaform, forming a curved wall poses no more difficult than a straight one. Our patented system is custom manufactured to your specifications, so you can cost-effectively form just about any design in a fraction of the time of traditional forming.

## OCTAFORM® MANURE TANKS

Introducing Octaform's manure tank technology, a PVC stay-in-place concrete forming system that is ideal for the construction of high-performance tanks. The hostile service environment associated with manure storage will test the limits of any tank technology. Builders around the world know that Octaform's built-in PVC finish offers the best possible defense against this environment.