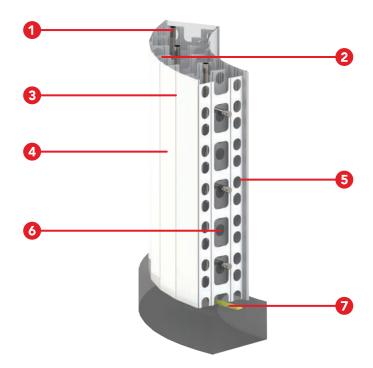

WWW.OCTAFORM.COM

**BUILD IT TO LAST** 

- **REBAR** Uses standard rebar as specified by your engineer.
- **OPTIONAL INSULATION** Thermal mass of concrete, airtightness, added EPS insulation provides excellent R-value.
- WATERTIGHT SnapLockTight™ panels create a completely sealed wall surface that's watertight. No caulking is required where panels join.
- 4 PVC PANEL Outside panel protects the concrete and rebar from harsh chemicals and corrosive environments. Octaform PVC meets the strict sanitation standard set by the CFIA.
- **WALL THICKNESS** Connectors are available for walls between 4" to 24" thick.
- **CONCRETE** Compatible with standard concrete formulations. The system requires vibrating as specified and is poured in 4' lifts.
- **WATERSTOP** The correct installation of the specified waterstop ensures the tank is watertight.