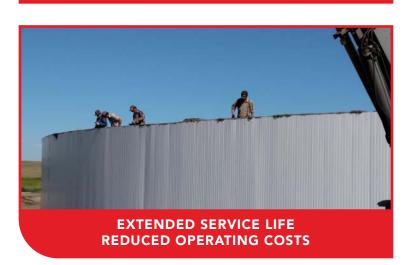

## OCTAFORM® MANURE TANKS

Introducing Octaform's manure tank technology, a PVC stay-in-place concrete forming system that is ideal for the construction of high-performance tanks. The hostile service environment associated with manure storage will test the limits of any tank technology. Builders around the world know that Octaform's built-in PVC finish offers the best possible defense against this environment.