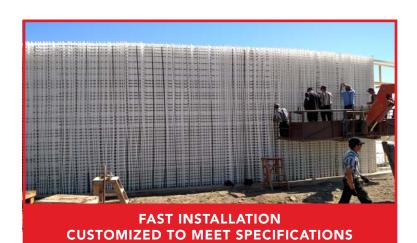

WWW.OCTAFORM.COM

**BUILD IT TO LAST** 

- **REBAR** Uses standard rebar as specified by your engineer.
- **OPTIONAL INSULATION** Thermal mass of concrete, airtightness, added EPS insulation provides excellent R-value.
- WATERTIGHT SnapLockTight™ panels create a completely sealed wall surface that's watertight. No caulking is required where panels join.
- 4 PVC PANEL Outside panel protects the concrete and rebar from harsh chemicals and corrosive environments. Octaform PVC meets the strict sanitation standard set by the CFIA.
- **WALL THICKNESS** Connectors are available for walls between 4" to 24" thick.
- **CONCRETE** Compatible with standard concrete formulations. The system requires vibrating as specified and is poured in 4' lifts.
- **WATERSTOP** The correct installation of the specified waterstop ensures the tank is watertight.