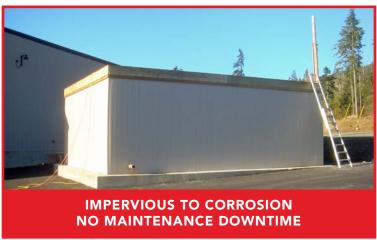

Octaform's watertight finish is built-in. You won't be waiting for extra trades to seal, protect or clad your concrete tank.

CALL US TO GET A QUOTE
TEL: 1-604-408-0558 | TOLL FREE: 1-888-786-OCTA (6282)