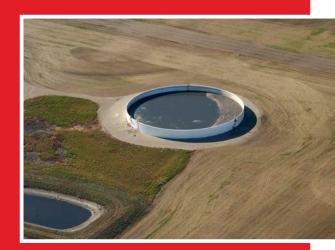

## **BUILD SQUARE, ROUND OR RECTANGULAR TANKS**

With Octaform, forming a curved wall poses no more difficult than a straight one. Our patented system is custom manufactured to your specifications, so you can cost-effectively form just about any design in a fraction of the time of traditional forming.