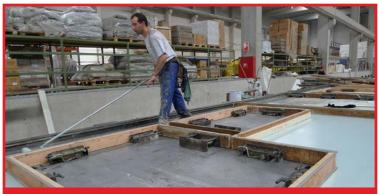

## PRECAST & TILTUP

- 1 PVC PANEL Patented modular panels can be cut to allow for multiple widths of precast or tilt-up walls. Food grade PVC will protect your concrete and rebar from harsh chemicals and corrosive environments.
- **CONCRETE** Compatible with standard concrete formulations.
- **CORNER PIECE** Inside & outside corners can be combined to accommodate unique designs
- **OPTIONAL INSULATION** Thermal mass of concrete, airtightness, added insulation provides excellent R-values.
- **REBAR** Uses standard rebar as specified by your engineer.

## CONCRETE, BUT BETTER

Choose Octaform and, in one step, form watertight concrete walls, of any height & thickness, without the burden of secondary trades.

Extruded from industry-leading, durable PVC, Octaform creates a barrier between your wall and the elements that can harm it.