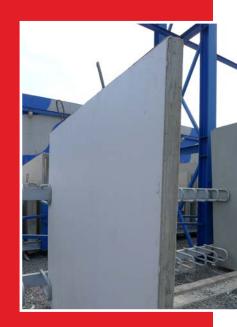

## PRECAST & TILTUP

- 1 PVC PANEL Patented modular panels can be cut to allow for multiple widths of precast or tilt-up walls. Food grade PVC will protect your concrete and rebar from harsh chemicals and corrosive environments.
- **CONCRETE** Compatible with standard concrete formulations.
- **CORNER PIECE** Inside & outside corners can be combined to accommodate unique designs
- **OPTIONAL INSULATION** Thermal mass of concrete, airtightness, added insulation provides excellent R-values.
- **REBAR** Uses standard rebar as specified by your engineer.

## CONCRETE, BUT BETTER

Choose Octaform and, in one step, form watertight concrete walls, of any height & thickness, without the burden of secondary trades.

Extruded from industry-leading, durable PVC, Octaform creates a barrier between your wall and the elements that can harm it.