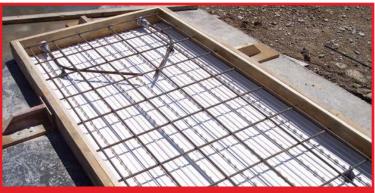

## PRECAST & TILTUP

- 1 PVC PANEL Patented modular panels can be cut to allow for multiple widths of precast or tilt-up walls. Food grade PVC will protect your concrete and rebar from harsh chemicals and corrosive environments.
- **CONCRETE** Compatible with standard concrete formulations.
- **CORNER PIECE** Inside & outside corners can be combined to accommodate unique designs
- **OPTIONAL INSULATION** Thermal mass of concrete, airtightness, added insulation provides excellent R-values.
- **REBAR** Uses standard rebar as specified by your engineer.

## CONCRETE, BUT BETTER

Choose Octaform and, in one step, form watertight concrete walls, of any height & thickness, without the burden of secondary trades.

Extruded from industry-leading, durable PVC, Octaform creates a barrier between your wall and the elements that can harm it.