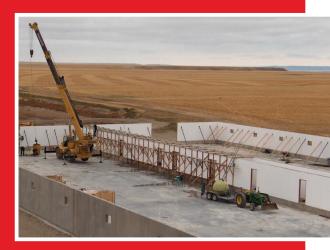

## OCTAFORM® PRECAST & TILTUP

Octaform is a modular PVC liner designed for precast and tilt-up applications. Extruded from food-grade PVC, Octaform walls are easy to clean, look great and can even lower energy costs. Our versatile panels can easily be modified to accommodate the most challenging designs.

## PRECAST & TILTUP

- 1 PVC PANEL Patented modular panels can be cut to allow for multiple widths of precast or tilt-up walls. Food grade PVC will protect your concrete and rebar from harsh chemicals and corrosive environments.
- **CONCRETE** Compatible with standard concrete formulations.
- **CORNER PIECE** Inside & outside corners can be combined to accommodate unique designs
- **OPTIONAL INSULATION** Thermal mass of concrete, airtightness, added insulation provides excellent R-values.
- **REBAR** Uses standard rebar as specified by your engineer.