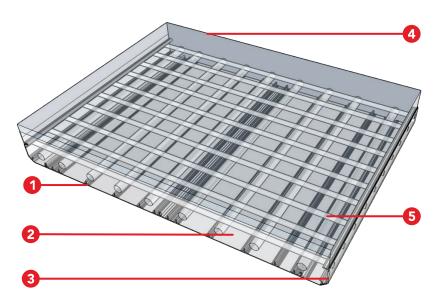

## PRECAST & TILTUP

- 1 PVC PANEL Patented modular panels can be cut to allow for multiple widths of precast or tilt-up walls. Food grade PVC will protect your concrete and rebar from harsh chemicals and corrosive environments.
- **CONCRETE** Compatible with standard concrete formulations.
- **CORNER PIECE** Inside & outside corners can be combined to accommodate unique designs
- **OPTIONAL INSULATION** Thermal mass of concrete, airtightness, added insulation provides excellent R-values.
- **REBAR** Uses standard rebar as specified by your engineer.