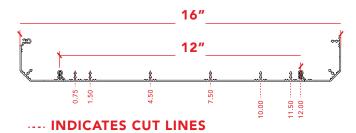

## PRECAST & TILTUP

- 1 PVC PANEL Patented modular panels can be cut to allow for multiple widths of precast or tilt-up walls. Food grade PVC will protect your concrete and rebar from harsh chemicals and corrosive environments.
- **CONCRETE** Compatible with standard concrete formulations.
- **CORNER PIECE** Inside & outside corners can be combined to accommodate unique designs
- **OPTIONAL INSULATION** Thermal mass of concrete, airtightness, added insulation provides excellent R-values.
- **REBAR** Uses standard rebar as specified by your engineer.