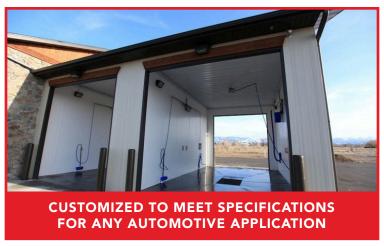

### OCTAFORM® VEHICLE WASH

Octaform ensures that your vehicle wash will look great and perform like the day it was built for many years to come. Extruded from food-grade PVC, Octaform walls are durable, easy to clean, and can even lower energy costs. With Octaform's bright white PVC finish, you don't have to be concerned about maintenance and upkeep.

**WWW.OCTAFORM.COM** 

**BUILD IT TO LAST** 

BUILDS QUICKLY USING A HIGH RATIO OF LOW-COST LABOR

CORROSION RESISTANT FINISH IMPROVED HYGIENE & WASHABILITY