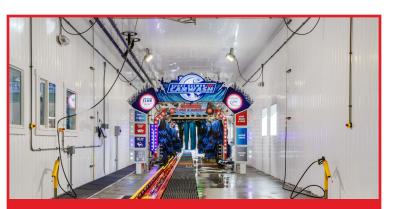

### OCTAFORM® VEHICLE WASH

Octaform ensures that your vehicle wash will look great and perform like the day it was built for many years to come. Extruded from food-grade PVC, Octaform walls are durable, easy to clean, and can even lower energy costs. With Octaform's bright white PVC finish, you don't have to be concerned about maintenance and upkeep.

# OCTAFORM® QUICKLINER