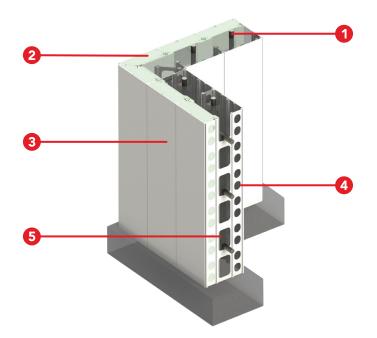

## FORMWORK

- **REBAR** Uses standard rebar as specified by your engineer.
- **OPTIONAL INSULATION** Thermal mass of concrete, airtightness, added EPS insulation provides excellent R-values.
- **PVC PANEL** Outside panel protects the concrete and rebar from harsh chemicals and corrosive environments. Octaform PVC meets the strict sanitation standard set by the CFIA.
- **WALL THICKNESS** Connectors are available for walls between 4-24" thick.
- **CONCRETE** Compatible with standard concrete formulations. The system requires vibrating as specified and is poured in 4' lifts.