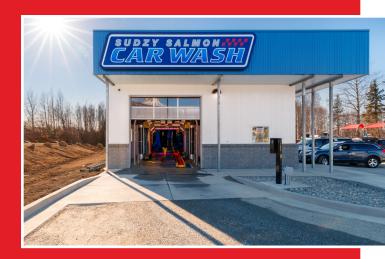

### OCTAFORM® VEHICLE WASH

Octaform ensures that your vehicle wash will look great and perform like the day it was built for many years to come. Extruded from food-grade PVC, Octaform walls are durable, easy to clean, and can even lower energy costs. With Octaform's bright white PVC finish, you don't have to be concerned about maintenance and upkeep.

#### TIME FOR A REFRESH?

Protect and extend the life of your investment for years to come with durable, hygienic, food-grade PVC panels!

CALL US TO GET A QUOTE

TEL: 1-604-408-0558 | TOLL FREE: 1-888-786-OCTA (6282)