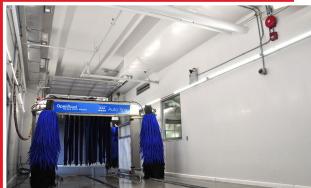

### OCTAFORM® VEHICLE WASH

Octaform ensures that your vehicle wash will look great and perform like the day it was built for many years to come. Extruded from food-grade PVC, Octaform walls are durable, easy to clean, and can even lower energy costs. With Octaform's bright white PVC finish, you don't have to be concerned about maintenance and upkeep.

#### TIME FOR A REFRESH?

Protect and extend the life of your investment for years to come with durable, hygienic, food-grade PVC panels!

CALL US TO GET A QUOTE

TEL: 1-604-408-0558 | TOLL FREE: 1-888-786-OCTA (6282)